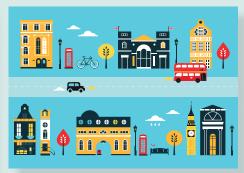

#### **OPTION 1**

Supply 12 of your own calendar images

#### **OPTION 2**

Choose one of our six image collections





## **Coastal Collection**



# Countryside Collection



# Wildlife Collection



NOVEMBER

DECEMBER

**Home Collection** 

OCTOBER

**SEPTEMBER** 



## **Garden Collection**











**FEBRUARY** 

MARCH

APRIL









MAY

JUNE

JULY

**AUGUST** 









SEPTEMBER

OCTOBER

NOVEMBER

DECEMBER

## **House Collection**



### **Print Pricing**

|     | Desktop <b>DL 8pp</b> double sided | Single Page Wall  A4 14pp  single sided | Double Page Wall <b>A4 14pp</b> double sided | Thumb-cut Wall  A3 8pp  double sided |
|-----|------------------------------------|-----------------------------------------|----------------------------------------------|--------------------------------------|
| 30  | £39.62                             | £64.47                                  | £51.76                                       | £81.70                               |
| 50  | £65.27                             | £106.78                                 | £85.18                                       | £135.68