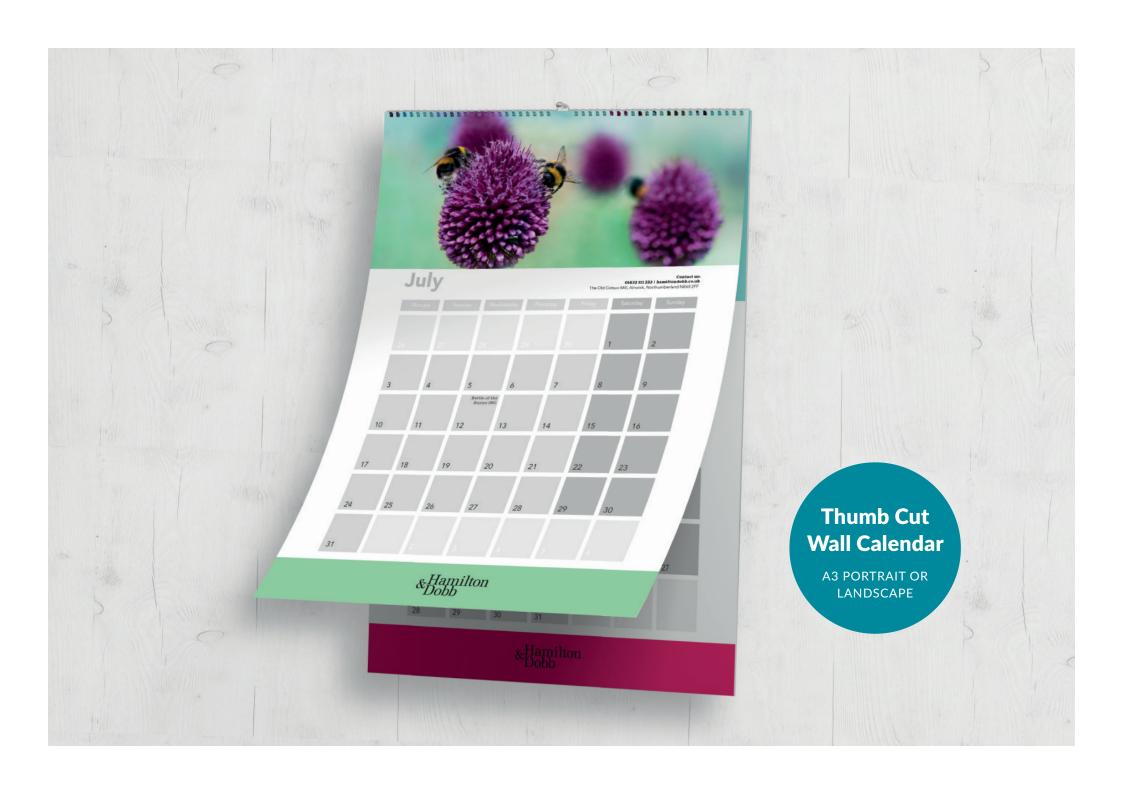

### **Print Pricing**

|     | Desktop <b>DL 8pp</b> double sided | Single Page Wall  A4 14pp  single sided | Double Page Wall <b>A4 14pp</b> double sided | Thumb-cut Wall  A3 8pp  double sided |
|-----|------------------------------------|-----------------------------------------|----------------------------------------------|--------------------------------------|
| 30  | £39.62                             | £64.47                                  | £51.76                                       | £81.70                               |
| 50  | £65.27                             | £106.78                                 | £85.18                                       | £135.68                              |
| 100 | £129.33                            | £213.56                                 | £168.97                                      | £271.38                              |
| 250 | £321.64                            | £533.89                                 | £422.42                                      | £678.43                              |
| 500 | £643.27                            | £1,067.80                               | £844.85                                      | £1,356.83                            |