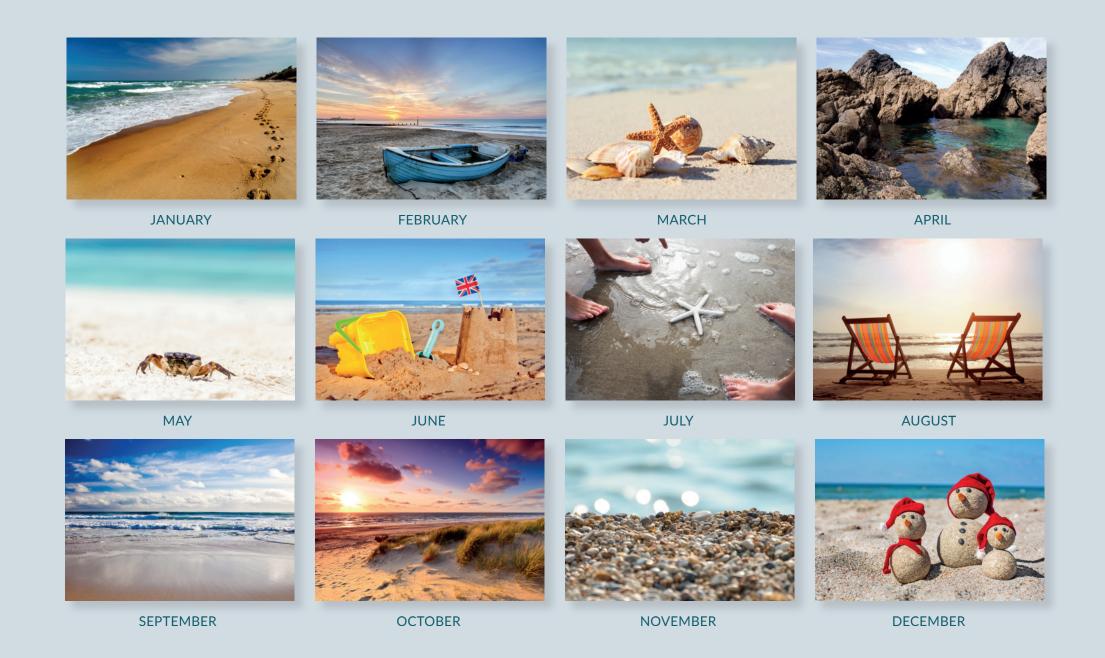

#### **OPTION 1**

Supply 12 of your own calendar images

#### **OPTION 2**

Choose one of our six image collections





## **Coastal Collection**



# Countryside Collection



# Wildlife Collection



NOVEMBER

DECEMBER

**Home Collection** 

OCTOBER

**SEPTEMBER** 



## **Garden Collection**











**FEBRUARY** 

MARCH

APRIL









MAY

JUNE

JULY

**AUGUST** 









SEPTEMBER

OCTOBER

NOVEMBER

DECEMBER

## **House Collection**



### **Print Pricing**

|     | Desktop <b>DL 8pp</b> double sided | Single Page Wall  A4 14pp  single sided | Double Page Wall <b>A4 14pp</b> double sided | Thumb-cut Wall  A3 8pp  double sided |
|-----|------------------------------------|-----------------------------------------|----------------------------------------------|--------------------------------------|
| 30  | £39.62                             | £64.47                                  | £51.76