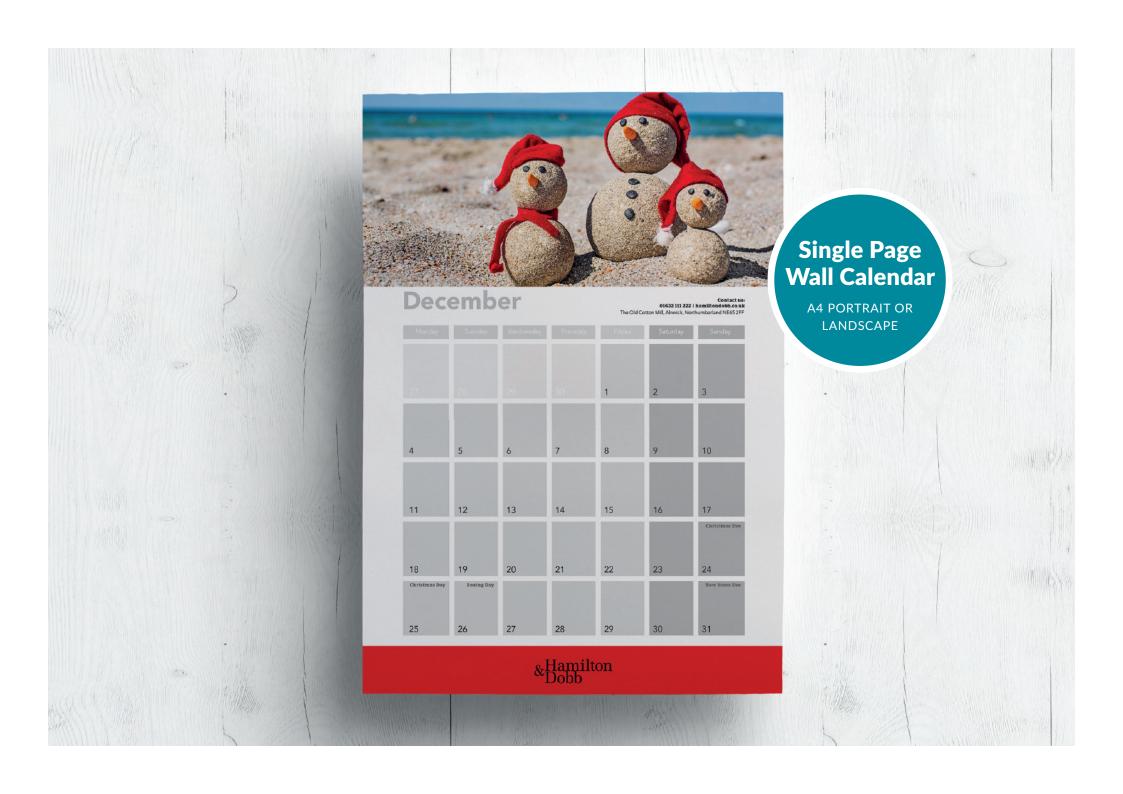

### **Print Pricing**

|     | Desktop <b>DL 8pp</b> double sided | Single Page Wall  A4 14pp  single sided | Double Page Wall <b>A4 14pp</b> double sided | Thumb-cut Wall  A3 8pp  double sided |
|-----|------------------------------------|-----------------------------------------|----------------------------------------------|--------------------------------------|
| 30  | £39.62                             | £64.47                                  | £51.76                                       | £81.70                               |
| 50  | £65.27                             | £106.78                                 | £85.18                                       | £135.68                              |
| 100 | £129.33                            | £213.56                                 | £168.97                                      | £271.38                              |
| 250 | £321.64                            | £533.89                                 | £422.42                                      | £678.43                              |
| 500 | £643.27                            | £1,067.80                               | £844.85                                      | £1,356.83                            |