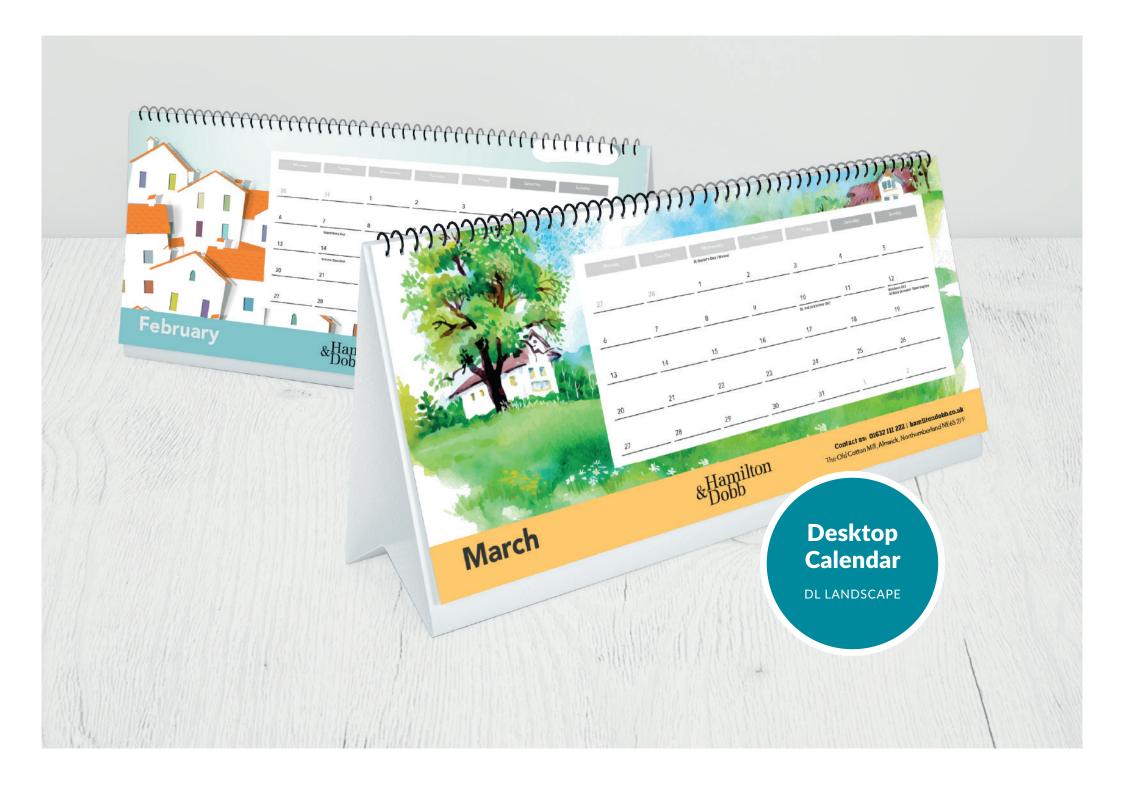

### **Print Pricing**

|     | Desktop <b>DL 8pp</b> double sided | Single Page Wall  A4 14pp  single sided | Double Page Wall <b>A4 14pp</b> double sided | Thumb-cut Wall  A3 8pp  double sided |
|-----|------------------------------------|-----------------------------------------|----------------------------------------------|--------------------------------------|
| 30  | £39.62                             | £64.47                                  | £51.76                                       | £81.70                               |
| 50  | £65.27                             | £106.78                                 | £85.18                                       | £135.68                              |
| 100 | £129.33                            | £213.56                                 | £168.97                                      | £271.38                              |
| 250 | £321.64                            | £533.89                                 | £422.42                                      | £678.43                              |
| 500 | £643.27                            | £1,067.80                               | £844.85                                      | £1,356.83                            |