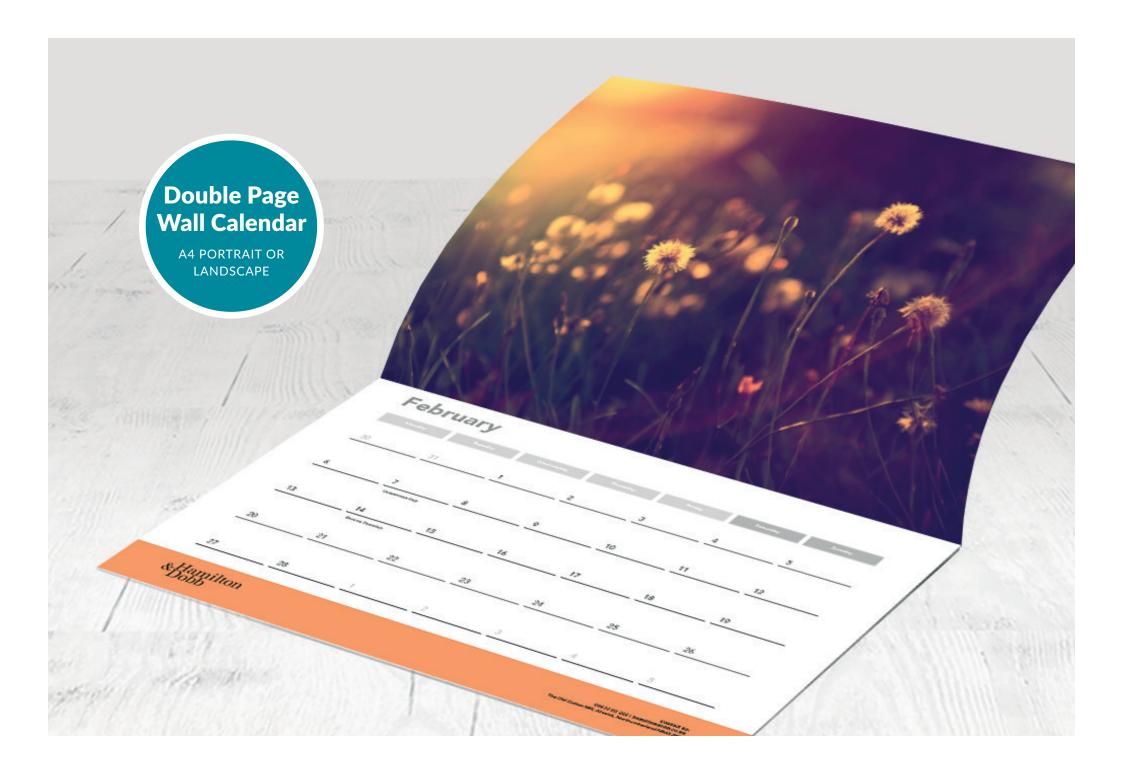

### **Print Pricing**

|     | Desktop <b>DL 8pp</b> double sided | Single Page Wall  A4 14pp  single sided | Double Page Wall <b>A4 14pp</b> double sided | Thumb-cut Wall  A3 8pp  double sided |
|-----|------------------------------------|-----------------------------------------|----------------------------------------------|--------------------------------------|
| 30  | £39.62                             | £64.47                                  | £51.76                                       | £81.70                               |
| 50  | £65.27                             | £106.78                                 | £85.18                                       | £135.68                              |
| 100 | £129.33                            | £213.56                                 | £168.97                                      | £271.38                              |
| 250 | £321.64                            | £533.89                                 | £422.42                                      | £678.43                              |
| 500 | £643.27                            | £1,067.80                               | £844.85                                      | £1,356.83                            |