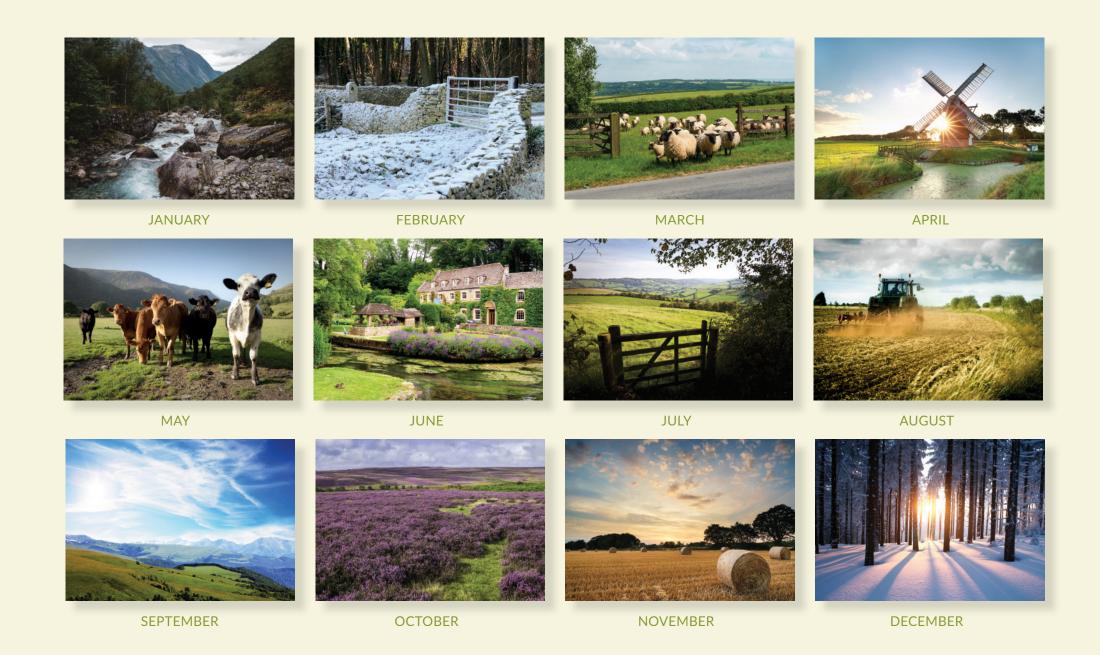

#### **OPTION 1**

Supply 12 of your own calendar images

#### **OPTION 2**

Choose one of our six image collections





## **Coastal Collection**



# Countryside Collection



# Wildlife Collection



NOVEMBER

DECEMBER

**Home Collection** 

OCTOBER

**SEPTEMBER** 



## **Garden Collection**











**FEBRUARY** 

MARCH

APRIL









MAY

JUNE

JULY

**AUGUST** 









SEPTEMBER

OCTOBER

NOVEMBER

DECEMBER

## **House Collection**



### **Print Pricing**

|     | Desktop <b>DL 8pp</b> double sided | Single Page Wall  A4 14pp  single sided | Double Page Wall <b>A4 14pp</b> double sided | Thumb-cut Wall  A3 8pp  double sided |
|-----|------------------------------------|-----------------------------------------|----------------------------------------------|--------------------------------------|
| 30  | £39.62                             | £64.47                                  | £51.76