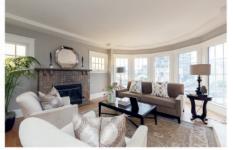

### £795,000 freehold

### A fabulous four bedroom detached family home.

Desirigramany around Front facing bay window, central heated radiator, television point, coving to the celling, celling rose and wall lights. Dimmer switches for the light, this room has previously been used as a dining room but currently used as a second

Rear facing window, gas fireplace, television point, coving to the ceiling, wall mounted lights, central heated radiator