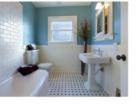

### Bedroom Three Front facing window, central heated rediator, built-in over stairs storage cupboard and dimmer switch lighting.

Painty Bathroom
A contemporary white suite comprising: a squared off
p-shaped both with an owerhead electric shower and glass
screen, pedestal wash basin and low flush WC. Tiling to
the walls and rear facing window.