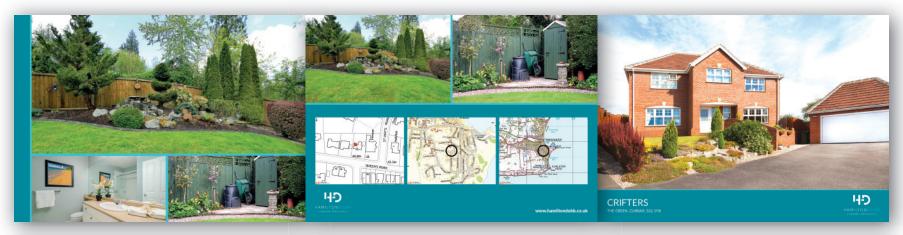

Exterior and Gardens
To the front of the property is a semi-circle driveway providing amplies off sead parking and access through to the garages. To the value of the property is a wooden grise which gives access to the rear of the property. Also to the front is a