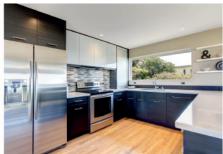

### Open Plan Breakfast Kitchen

Open Plan Breakfast Kitchen Smart matching well and base units, room for a standing eight ring gas hob and cooker with an overhead fan and light within a stainless steel hood, stainless steel sink and drainer with a half bowl, plumbing for an automatic dismasher, central heated radiator and a rear facing window.