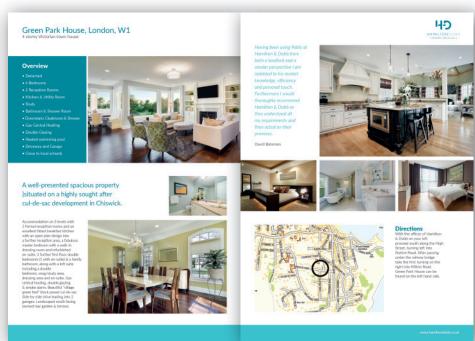

### £795,000 freehold

### A fabulous four bedroom detached family home.

Desirigramany around Front facing bay window, central heated radiator, television point, coving to the celling, celling rose and wall lights. Dimmer switches for the light, this room has previously been used as a dining room but currently used as a second