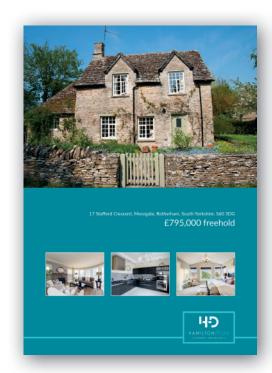

| Template    | TC01              |
|-------------|-------------------|
| Туре        | Property Brochure |
| Size        | A4                |
| Orientation | Portrait          |
| Fold        | Side Fold         |

### £795,000 freehold

### A fabulous four bedroom detached family home.

Desirigramany around Front facing bay window, central heated radiator, television point, coving to the celling, celling rose and wall lights. Dimmer switches for the light, this room has previously been used as a dining room but currently used as a second