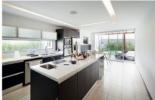

### Open Plan Breakfast Kitchen

Open Plan Breakfast Kitchen Smart matching well and base units, room for a standing eight ring gas hob and cooker with an overhead fan and light within a stainless steel hood, stainless steel sink and drainer with a half bowl, plumbing for an automatic dismasher, central heated radiator and a rear facing window.