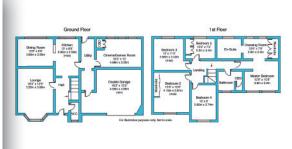

### THE PENTHOUSE

WORLE | WESTON-SUPER-MARE | BS22 6JA

| Template    | TC04              |
|-------------|-------------------|
| Туре        | Property Brochure |
| Size        | A4                |
| Orientation | Landscape         |
| Fold        | Top Fold          |