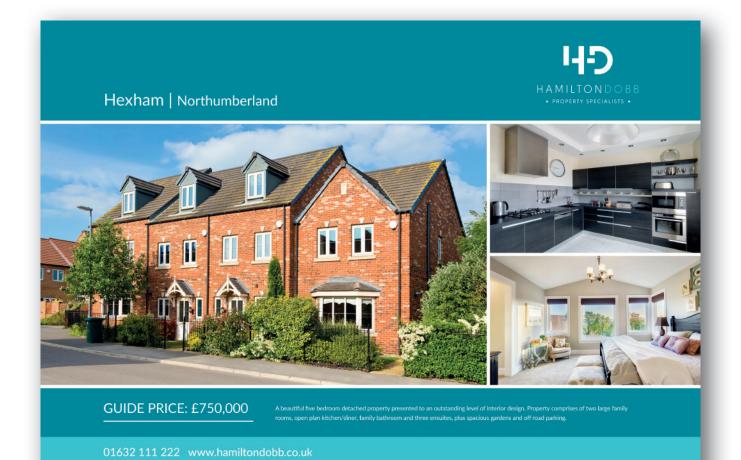

Hexham | Northumberland

### GUIDE PRICE: £750,000

A beautiful five bedroom detached property presented to an outstanding level of interior design. Property comprises of two large family rooms, open plan kitchen/diner, family bathroom and three ensuites, plus spacious gardens and off road parking.

01632 111 222 www.hamiltondobb.co.uk